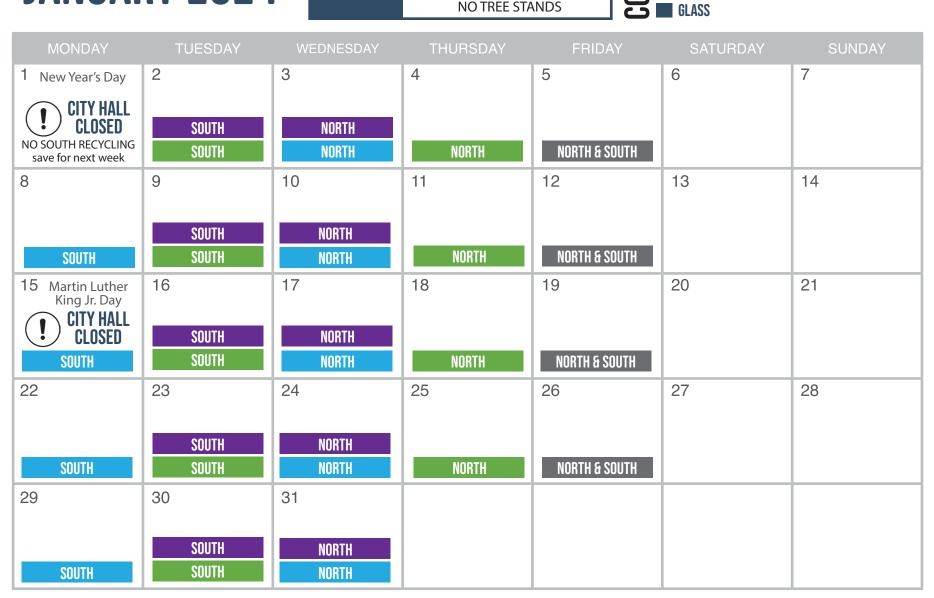

#### **NORTH ZONE**

from Duryea Borough border to William Street

All of William Street to the Jenkins Township border

**SOUTH ZONE** 

Look for your Zone on the Calendar to see what days your items will be collected